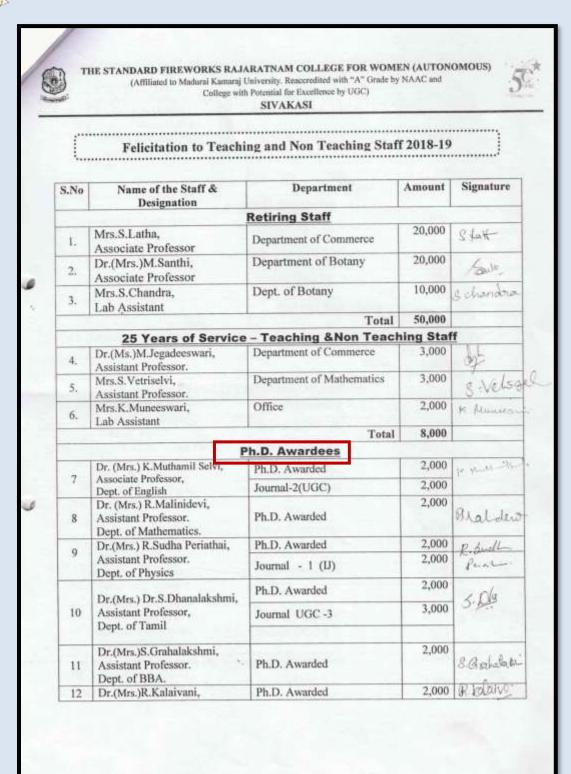

### 2018-2019

| Felicitation to Teaching and N                              | on Teaching                                                                                                                                                                                                                                                                                                                                                                                               | Staff 201                                                                                                                                                                                                                                                                                                                                                                                                                                                                                                                                                                                                                                                                                                                                          | 8-19                                                                                                                                                                                                                                                                                                                                                                                                                                                                                                                                                                                                                                                                                                                                                                                                                                                                                                  |
|-------------------------------------------------------------|-----------------------------------------------------------------------------------------------------------------------------------------------------------------------------------------------------------------------------------------------------------------------------------------------------------------------------------------------------------------------------------------------------------|----------------------------------------------------------------------------------------------------------------------------------------------------------------------------------------------------------------------------------------------------------------------------------------------------------------------------------------------------------------------------------------------------------------------------------------------------------------------------------------------------------------------------------------------------------------------------------------------------------------------------------------------------------------------------------------------------------------------------------------------------|-------------------------------------------------------------------------------------------------------------------------------------------------------------------------------------------------------------------------------------------------------------------------------------------------------------------------------------------------------------------------------------------------------------------------------------------------------------------------------------------------------------------------------------------------------------------------------------------------------------------------------------------------------------------------------------------------------------------------------------------------------------------------------------------------------------------------------------------------------------------------------------------------------|
|                                                             |                                                                                                                                                                                                                                                                                                                                                                                                           |                                                                                                                                                                                                                                                                                                                                                                                                                                                                                                                                                                                                                                                                                                                                                    |                                                                                                                                                                                                                                                                                                                                                                                                                                                                                                                                                                                                                                                                                                                                                                                                                                                                                                       |
| Particulars                                                 | Amount(Rs)                                                                                                                                                                                                                                                                                                                                                                                                | No.                                                                                                                                                                                                                                                                                                                                                                                                                                                                                                                                                                                                                                                                                                                                                | Total                                                                                                                                                                                                                                                                                                                                                                                                                                                                                                                                                                                                                                                                                                                                                                                                                                                                                                 |
| Retiring- Teaching Staff                                    | 20,000                                                                                                                                                                                                                                                                                                                                                                                                    | 2                                                                                                                                                                                                                                                                                                                                                                                                                                                                                                                                                                                                                                                                                                                                                  | 40,000                                                                                                                                                                                                                                                                                                                                                                                                                                                                                                                                                                                                                                                                                                                                                                                                                                                                                                |
| Retiring -Non Teaching Staff                                | 10,000                                                                                                                                                                                                                                                                                                                                                                                                    | 1                                                                                                                                                                                                                                                                                                                                                                                                                                                                                                                                                                                                                                                                                                                                                  | 10,000                                                                                                                                                                                                                                                                                                                                                                                                                                                                                                                                                                                                                                                                                                                                                                                                                                                                                                |
| 25 years of service - Teaching Staff                        | 3,000                                                                                                                                                                                                                                                                                                                                                                                                     | 2                                                                                                                                                                                                                                                                                                                                                                                                                                                                                                                                                                                                                                                                                                                                                  | 6,000                                                                                                                                                                                                                                                                                                                                                                                                                                                                                                                                                                                                                                                                                                                                                                                                                                                                                                 |
| 25 years of service- Non Teaching Staff                     | 2,000                                                                                                                                                                                                                                                                                                                                                                                                     | 1                                                                                                                                                                                                                                                                                                                                                                                                                                                                                                                                                                                                                                                                                                                                                  | 2,000                                                                                                                                                                                                                                                                                                                                                                                                                                                                                                                                                                                                                                                                                                                                                                                                                                                                                                 |
| Ph.D Awarded                                                | 2000                                                                                                                                                                                                                                                                                                                                                                                                      | 8                                                                                                                                                                                                                                                                                                                                                                                                                                                                                                                                                                                                                                                                                                                                                  | 16,000                                                                                                                                                                                                                                                                                                                                                                                                                                                                                                                                                                                                                                                                                                                                                                                                                                                                                                |
| Ph.D Guidance                                               | 2000                                                                                                                                                                                                                                                                                                                                                                                                      | 2                                                                                                                                                                                                                                                                                                                                                                                                                                                                                                                                                                                                                                                                                                                                                  | 4,000                                                                                                                                                                                                                                                                                                                                                                                                                                                                                                                                                                                                                                                                                                                                                                                                                                                                                                 |
| Patent Recived                                              | 4,000                                                                                                                                                                                                                                                                                                                                                                                                     | 1                                                                                                                                                                                                                                                                                                                                                                                                                                                                                                                                                                                                                                                                                                                                                  | 4,000                                                                                                                                                                                                                                                                                                                                                                                                                                                                                                                                                                                                                                                                                                                                                                                                                                                                                                 |
| Paper Presentation Abroad Andaman                           | 4,000                                                                                                                                                                                                                                                                                                                                                                                                     | 6                                                                                                                                                                                                                                                                                                                                                                                                                                                                                                                                                                                                                                                                                                                                                  | 24,000                                                                                                                                                                                                                                                                                                                                                                                                                                                                                                                                                                                                                                                                                                                                                                                                                                                                                                |
| Publication in<br>UGC approved Journals<br>Indexed Journals | 1,000                                                                                                                                                                                                                                                                                                                                                                                                     | 87 %<br>9                                                                                                                                                                                                                                                                                                                                                                                                                                                                                                                                                                                                                                                                                                                                          | 87,500<br>18,000                                                                                                                                                                                                                                                                                                                                                                                                                                                                                                                                                                                                                                                                                                                                                                                                                                                                                      |
| Publication of books with ISBN Number                       | 1,000                                                                                                                                                                                                                                                                                                                                                                                                     | 1                                                                                                                                                                                                                                                                                                                                                                                                                                                                                                                                                                                                                                                                                                                                                  | 1,000                                                                                                                                                                                                                                                                                                                                                                                                                                                                                                                                                                                                                                                                                                                                                                                                                                                                                                 |
| Best Paper                                                  | 1,000                                                                                                                                                                                                                                                                                                                                                                                                     | 1                                                                                                                                                                                                                                                                                                                                                                                                                                                                                                                                                                                                                                                                                                                                                  | 1.000                                                                                                                                                                                                                                                                                                                                                                                                                                                                                                                                                                                                                                                                                                                                                                                                                                                                                                 |
| Nptel Gold Medal                                            | 1,000                                                                                                                                                                                                                                                                                                                                                                                                     | 1                                                                                                                                                                                                                                                                                                                                                                                                                                                                                                                                                                                                                                                                                                                                                  | 1,000                                                                                                                                                                                                                                                                                                                                                                                                                                                                                                                                                                                                                                                                                                                                                                                                                                                                                                 |
| 100% Attendance                                             | 1,000                                                                                                                                                                                                                                                                                                                                                                                                     | 1                                                                                                                                                                                                                                                                                                                                                                                                                                                                                                                                                                                                                                                                                                                                                  | 1,000                                                                                                                                                                                                                                                                                                                                                                                                                                                                                                                                                                                                                                                                                                                                                                                                                                                                                                 |
| Golden Jubilee Souvenir Front Page                          | 1,000                                                                                                                                                                                                                                                                                                                                                                                                     | 1                                                                                                                                                                                                                                                                                                                                                                                                                                                                                                                                                                                                                                                                                                                                                  | 1,000                                                                                                                                                                                                                                                                                                                                                                                                                                                                                                                                                                                                                                                                                                                                                                                                                                                                                                 |
| TOTAL                                                       |                                                                                                                                                                                                                                                                                                                                                                                                           |                                                                                                                                                                                                                                                                                                                                                                                                                                                                                                                                                                                                                                                                                                                                                    | 2,20,500                                                                                                                                                                                                                                                                                                                                                                                                                                                                                                                                                                                                                                                                                                                                                                                                                                                                                              |
|                                                             | Retiring-Teaching Staff Retiring-Non Teaching Staff 25 years of service - Teaching Staff 25 years of service-Non Teaching Staff Ph.D. Awarded Ph.D. Guidance Patent Recived Paper Presentation Abroad Andaman Publication in UGC approved Journals Indexed Journals Indexed Journals Publication of books with ISBN Number Best Paper Nptel Gold Medal 100% Attendance Golden Jubilee Souvenir Front Page | Retiring- Teaching Staff         20,000           Retiring - Non Teaching Staff         10,000           25 years of service - Teaching Staff         3,000           25 years of service - Non Teaching Staff         2,000           Ph.D. Awarded         2000           Ph.D. Guidance         2000           Patent Recived         4,000           Paper Presentation         4,000           Abroad         4,000           Andaman         1,000           Publication in         1,000           UGC approved Journals         2,000           Publication of books with ISBN Number         1,000           Best Paper         1,000           Nptel Gold Medal         1,000           Golden Jubilee Souvenir Front Page         1,000 | Retiring- Teaching Staff         20,000         2           Retiring - Non Teaching Staff         10,000         1           25 years of service - Teaching Staff         3,000         2           25 years of service- Non Teaching Staff         2,000         1           Ph.D. Awarded         2000         8           Ph.D. Guidance         2000         2           Patent Recived         4,000         1           Paper Presentation         4,000         6           Andaman         1,000         4           Publication in         UGC approved Journals         1,000         87 %           Indexed Journals         2,000         9           Publication of books with ISBN Number         1,000         1           Best Paper         1,000         1           Nptel Gold Medal         1,000         1           Indexed Jubilee Souvenir Front Page         1,000         1 |